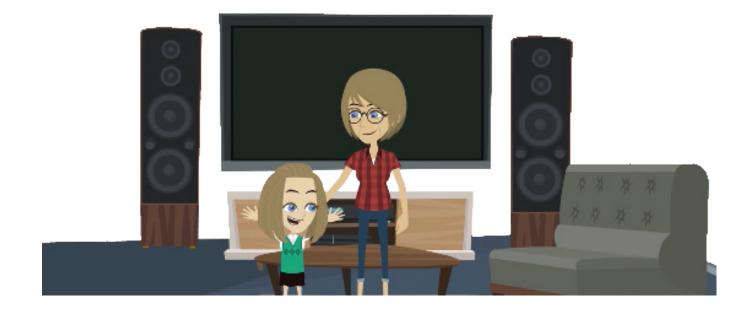

# My Friends

Watch the VDO and fill in the blanks. Pre A1 Unit 6.1 & 6.2

Mom: How was school today, Milly?

Milly: I've got two new friends! Their names are Gigi and Taylor.

Mom: What do they \_\_\_\_\_?

Milly: Gigi has got big blue eyes and fair skin.

Mom: And what \_\_\_\_\_ is her hair?

Milly: She's got blond hair. It is curly too, and it is very pretty.

Mom: Wow. What about Taylor?

Milly: Umm. Taylor. He is\_\_\_\_\_ and he's got long legs.

But he hasn't got long arms.

Mom: How tall is he?

Milly: Like... 2 meters.

Mom: Oh! That's impossible, Milly!

Milly: Umm...I don't know, but he is very tall.

And he's got very beautiful \_\_\_\_\_ too.

Mom: Yeah? Has he got pretty eyes too?

Milly: Yes, he has.

Mom: Your eyes are pretty too, honey.

And your teeth are very beautiful.

Milly: Are they \_\_\_\_\_? Taylor's teeth are very white.

Mom: Well, show me your teeth. Open up your \_\_\_\_\_.

Turn left. Turn right.

Mom: Wow. Your teeth are very white!

And you've got a very beautiful smile!