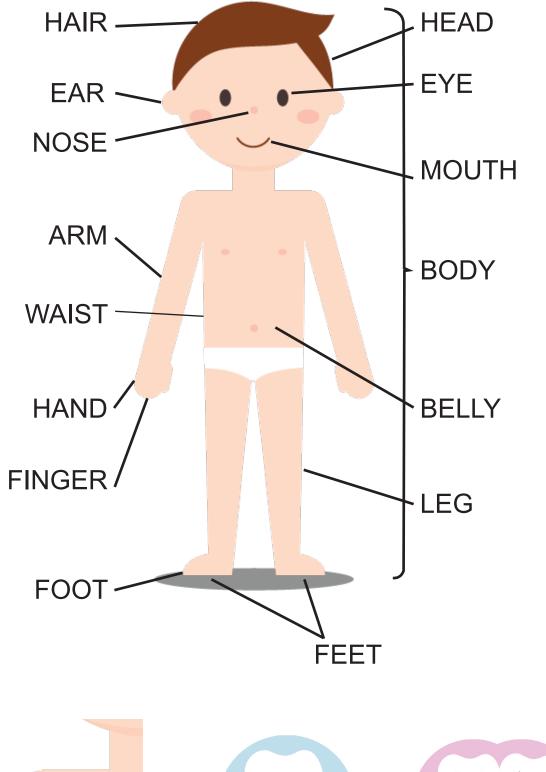

# My Friends

Watch the VDO and fill in the blanks. Pre A1 Unit 6.1 & 6.2

Mom: How was school today, Milly?

Milly: I've got two new friends! Their names are Gigi and Taylor.

Mom: What do they \_\_\_\_\_?

Milly: Gigi has got big blue eyes and fair skin.

Mom: And what \_\_\_\_\_ is her hair?

Milly: She's got blond hair. It is curly too, and it is very pretty.

Mom: Wow. What about Taylor?

Milly: Umm. Taylor. He is\_\_\_\_\_ and he's got long legs.

But he hasn't got long arms.

Mom: How tall is he?

Milly: Like... 2 meters.

Mom: Oh! That's impossible, Milly!

Milly: Umm...I don't know, but he is very tall.

And he's got very beautiful \_\_\_\_\_ too.

Mom: Yeah? Has he got pretty eyes too?

Milly: Yes, he has.

Mom: Your eyes are pretty too, honey.

And your teeth are very beautiful.

Milly: Are they \_\_\_\_\_? Taylor's teeth are very white.

Mom: Well, show me your teeth. Open up your \_\_\_\_\_.

Turn left. Turn right.

Mom: Wow. Your teeth are very white!

And you've got a very beautiful smile!

## Watch the VDO and answer. Pre A1 Unit 6.1 & 6.2

- 1. ใครมีตาโตสีฟ้าและผิวขาว
  - a.Gigi
  - b. Taylor
  - c. Milly
- 2. ผมของจีจี้สีอะไร
  - a.Black
  - b.Brown
  - c. Blond
- 3. เทเลอร์มีลักษณะอย่างไร
  - a.He is tall.
  - b.He is short.
  - c.He is thin.